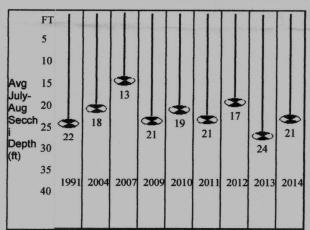

Water Quality Committee: (Jane Swenson): Handout: 2014 Annual Lake Water Quality Reports

**Clean Boats Clear Water (CBCW):** (Karen Austin) Boat launchings continue to be down this year with use of the Town landing up a little and Hyde's down. Stats from 5/2/2015 through mid July: