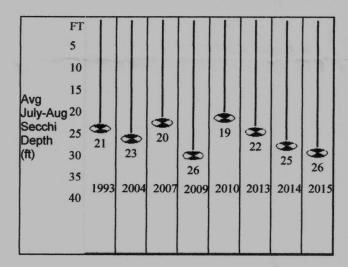

Water Quality Committee: (Jane Swenson): Handout: 2014 Annual Lake Water Quality Reports

**Clean Boats Clear Water (CBCW):** (Karen Austin) Boat launchings continue to be down this year with use of the Town landing up a little and Hyde's down. Stats from 5/2/2015 through mid July: