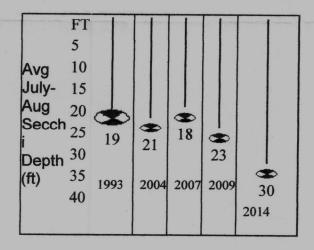

Water Quality Committee: (Jane Swenson): Handout: 2014 Annual Lake Water Quality Reports

**Clean Boats Clear Water (CBCW):** (Karen Austin) Boat launchings continue to be down this year with use of the Town landing up a little and Hyde's down. Stats from 5/2/2015 through mid July: